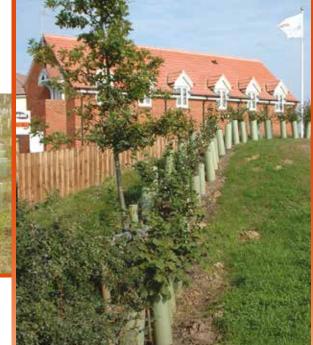

## Shrubshelter range

TUBEX Shrubshelter range is designed to last a minimum of 5 years\*, boosting the chances of survival and healthy growth through the early stages of the plant's life. TUBEX Shrubshelters are ideally suited to landscaping projects with mixed planting stock. Shrubshelters are quick and easy to install and remove, also coming in a wider diameter Shrubshelter Plus.