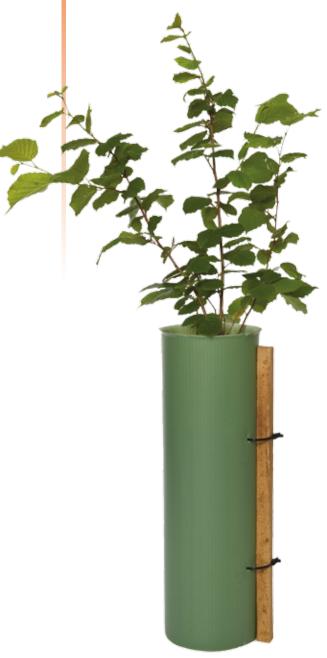

## Shrubshelter range

TUBEX Shrubshelter range is designed to last a minimum of 5 years\*, boosting the chances of survival and healthy growth through the early stages of the plant's life. TUBEX Shrubshelters are ideally suited to landscaping projects with mixed planting stock. Shrubshelters are quick and easy to install and remove, also coming in a wider diameter Shrubshelter Plus.

\*shelter longevity is dependent on site and weather conditions but is typically 7 years plus.

| PRODUCTS      | SHRUBSHELTER | SHRUBSHELTER PLUS |
|---------------|--------------|-------------------|
| Heights (m)   | 0.6, 0.75    | 0.6, 0.75         |
| Diameter (mm) | 130 - 160    | 144 - 200         |
| Nest          | 4            | 5                 |
| Bundles       | 28           | 35                |
| Colour        | Green        | Green             |
| Ties          | 2 x 10"      | 2 x 10"           |
| Support       | Stake        | Stake             |