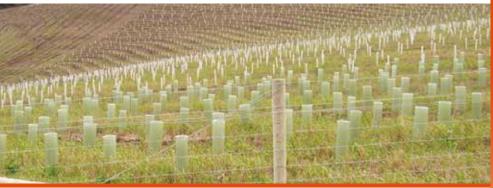

## Shrubshelter range

TUBEX Shrubshelter range is designed to last a minimum of 5 years\*, boosting the chances of survival and healthy growth through the early stages of the plant's life. TUBEX Shrubshelters are ideally suited to landscaping projects with mixed planting stock. Shrubshelters are quick and easy to install and remove, also coming in a wider diameter Shrubshelter Plus.